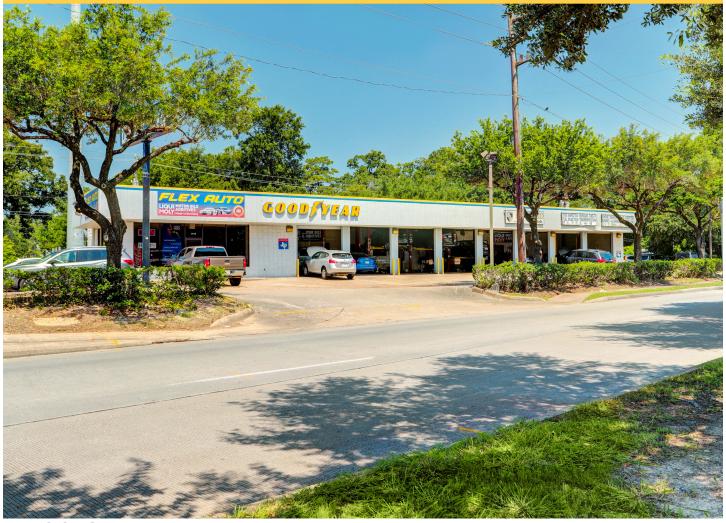

# I-10 and Antoine (1015 Antoine)

Property consists of an existing standalone automotive building on Antoine at I-10 in Spring Branch across from Ikea. Existing building is 5,100 SF with 8 service bay doors and some air conditioned office/waiting area space on the south end of the building. Building is on 23,405 SF of

land. Property could be converted for restaurant and retail use as well.

Property is available June 2022